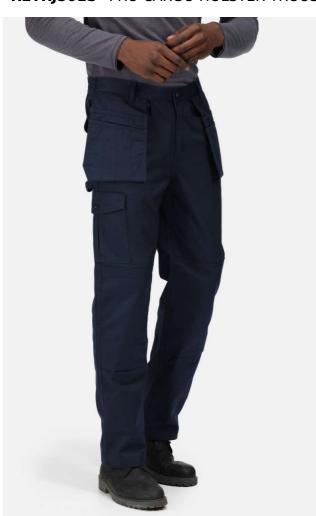

# RETRJ501S PRO CARGO HOLSTER TROUSERS (SHORT) Outlet

WATERREPELLENT

## **MAIN FEATURES**

245 g/m<sup>2</sup>

### **Fabric Information**

Cotton 35%, Polyester 65%

Hardwearing polycotton fabric

Fabric weight 245 g/m2

#### Special Features

Easy accessible fold away holster pockets with outside compartment pockets

Part elasticated waist

Knee pad pockets

Belt loops

Zip fly opening

Metal Shank button to CF fasten

2 Front pockets

1 side cargo pocket button fasten, 2 rear pockets

Side leg Ruler pocket

D-ring attachment

Hammer Loop

Reinforced crotch seam

Reinforced seams with triple stitching