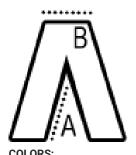

## SIZE SPECIFICATION (CM)

|                 | 34   | 36 | 38   | 40 | 30   | 32 |
|-----------------|------|----|------|----|------|----|
| Pcs./€          | 16   | 16 | 16   | 16 | 16   | 16 |
| Waist Width (B) | 45,5 | 48 | 50,5 | 53 | 40,5 | 43 |
| Inseam (A)      | 74   | 74 | 74   | 74 | 74   | 74 |