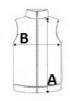

### SIZE SPECIFICATION (CM)

|                 | S  | M  | L    | XL   | 2XL | 3XL |
|-----------------|----|----|------|------|-----|-----|
| Pcs./₽          | 12 | 12 | 12   | 12   | 12  | 12  |
| Body Length (A) | 70 | 70 | 72,5 | 72,5 | 75  | 75  |
| Chest Width (B) | 54 | 57 | 60   | 63   | 66  | 70  |