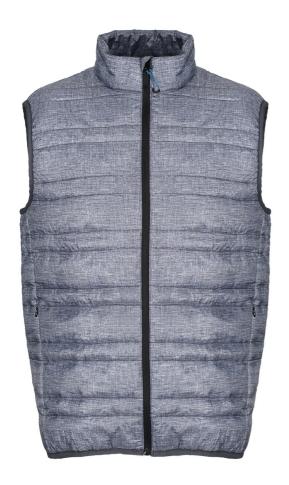

# RETRA856 FIREDOWN DOWN-TOUCH INSULATED BODYWARMER Outlet

WARMLOFT

WATERREPELLENT

### Fabric Information

100% Polyamide with water repellent and cire finish

Durable water repellent finish

Warmloft down-touch performance technology insulation

High loft polyester insulation - 60gsm

Polyester taffeta lining

#### **Special Features**

Inner zip guard

2 zipped lower pockets

This product has no external logo branding

Stretch binding to armholes and hem

Made using recycled materials