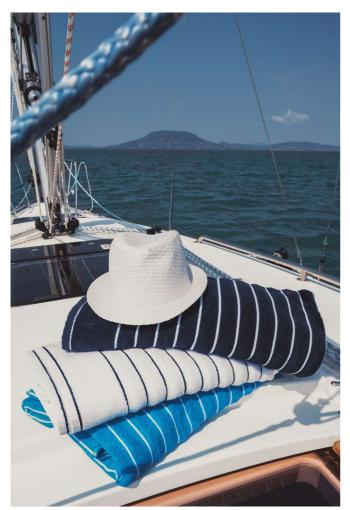

## **OL2000** OLIMA BEACH STRIPED TOWEL

#### **MAIN FEATURES**

 $600 \text{ g/m}^2$ 

Premium quality 600g/m2 beach towels, made from 20/2 ring-spun cotton

100% cotton main body, 100% polyester stripes

7cm wide bordures for embroidery

No harmful substances! Certified according to STANDARD 100 by OEKO-TEX®. Avoid using fabric softener because it reduces towels' water absorbency

#### COLORS:

Caribbean Navy/White

\_\_\_ White/Navy

15 Jun 2025 01:04:41 Page 1 of 1