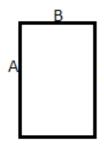

### **SIZE SPECIFICATION (CM)**

|            | 90X180 |
|------------|--------|
| Pcs./€     | 10     |
| Length (A) | 180    |
| Width (B)  | 90     |