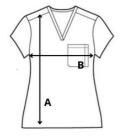

#### SIZE SPECIFICATION (CM)

|                 | XS | S    | м  | L  | XL | 2XL | 3XL |
|-----------------|----|------|----|----|----|-----|-----|
| Pcs./📦          | 24 | 24   | 24 | 24 | 24 | 24  | 24  |
| Chest Width (B) | 49 | 50,5 | 53 | 56 | 59 | 62  | 65  |