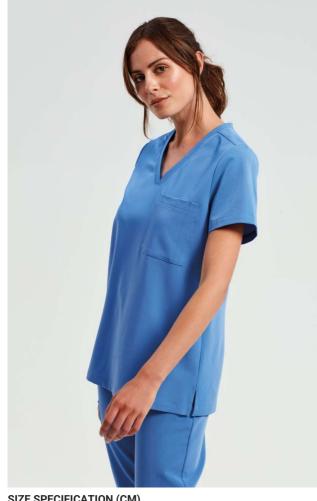

# NN300 'LIMITLESS' WOMEN'S ONNA-STRETCH TUNIC

## Features

Breathable four-way stretch for easy movement and all day comfort

Durable, crease resistant and easycare

V-neck style with single chest pocket

Made with recycled polyester Modern fit with back darts and side vents