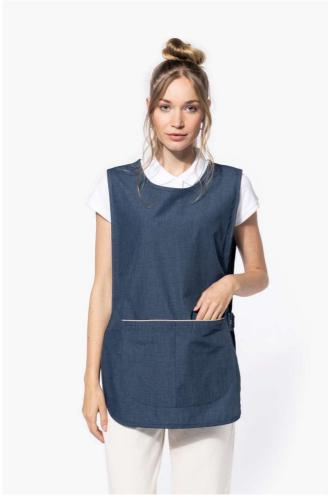

# KA822 LADIES' TUNIC

## **MAIN FEATURES**

155 g/m<sup>2</sup>

65% polyester/35% cotton

Washable at 60°C

Resistant fabric and regular fit

Large front pocket with 2 compartments with 1 small inner pocket

Adjustable side tabs with 2 press studs

Contrasting piping on top of pocket

1 name label inside

Rounded hem

Size L/XL length: 78 cm

Certified STANDARD 100 by OEKO-TEX®N° CQ1007/8, IFTH