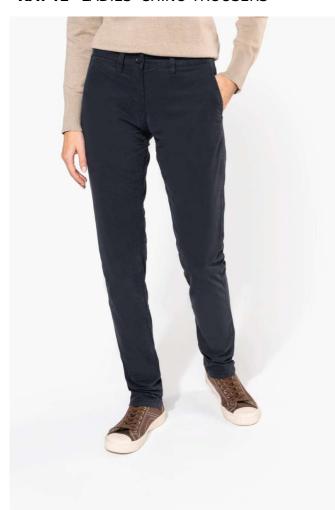

## KA741 LADIES' CHINO TROUSERS

#### **MAIN FEATURES**

245 g/m<sup>2</sup>

98% cotton twill / 2% elastane

Enzyme-washed fabric for optimal comfort

2 Italian side pockets and 1 ticket pocket

2 back pockets with piping and reinforced seams

Buttoned and zip fastening

Waistband with belt loops

Modern style

This product has been specially treated and appears intentionally aged

This manufacturing process results in colour variations between products and makes each piece unique