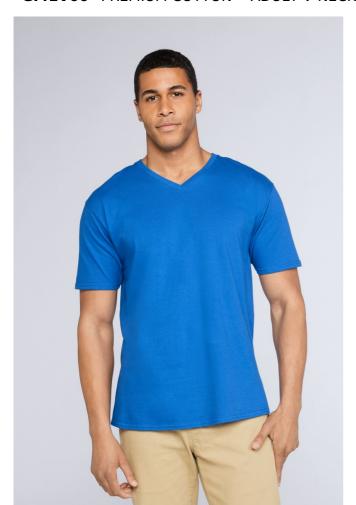

# **GI41V00** PREMIUM COTTON® ADULT V-NECK T-SHIRT

#### MAIN FEATURES

185 g/m<sup>2</sup>

185.0 G/SqM (White 180.0 G/SqM)

100% Ring-Spun Cotton

In transition to 100% Combed Ring Spun Cotton

Cotton/polyester mix for several colors

Eurofit - sleeker fit in shoulder and sleeve

Taped neck and shoulders

In transition to tear away label

Twin needle sleeve and bottom hems

## **COLORS:**

Black Heliconia Navy Red Royal RS Sport Grey
Sapphire White

19 Jun 2025 23:11:38 Page 1 of 1